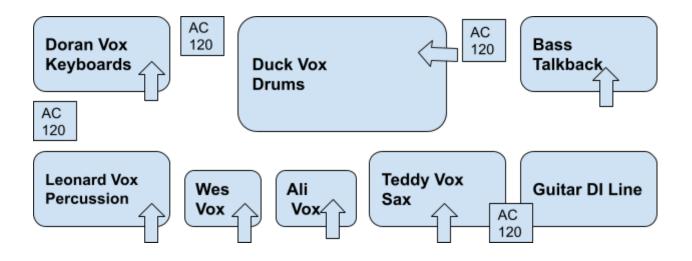

## Living Proof 2023 Stage Plot/Input Listing

Please Contact Scott Carroll 317-612-1551 w/ any question

| 1  | Kick        |                     | 13 | Guitar       | DI Prov @ Amp   |          |
|----|-------------|---------------------|----|--------------|-----------------|----------|
| 2  | Snare       |                     | 14 | Sax          | DI Prov @ Board |          |
| 3  | Hat         |                     | 15 | EWI          | DI Prov @ Board |          |
| 4  | Rack        |                     | 16 | Leonard Vox  | Wireless        | Boom     |
| 5  | Floor       |                     | 17 | Wes Vox      | Wireless        | Straight |
| 6  | Overhead    |                     | 18 | Ali Vox      | Wireless        | Straight |
| 7  | Drum Pad    | DI Needed           | 19 | Teddy Vox    | Wireless        | Boom     |
| 8  | Percussion  | Boom                | 20 | Doran Vox    | Wired           | Boom     |
| 9  | Sub Bass    | DI Provided @ Board | 21 | Duck Vox     | Wired           | Boom     |
| 10 | Bass        | DI Provided @ Board | 22 | TalkBack Mic | Wired           | Boom     |
| 11 | Keys-Bottom | DI Needed           | 23 | *Aux for MP3 |                 |          |
| 12 | Keys-Top    | DI Needed           | 24 |              |                 |          |

\*Wedding and corporate events will require an **AUX** input for iPad/Laptop to be placed **DOWN-STAGE RIGHT** 

\*\*If using IEMs, Overheads are a **MUST** 

\*\*\*Please Note, if Living Proof is providing all stage mics and IEM monitor equipment we will send a L/R/SUB signal to FOH