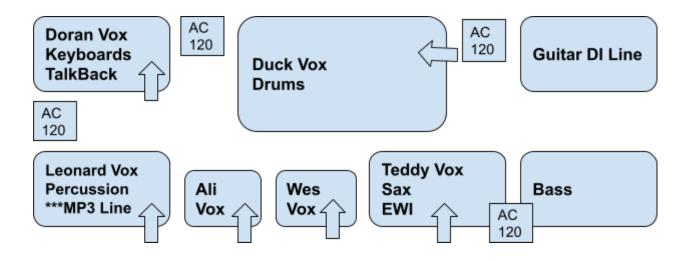

## Living Proof 2023 Stage Plot/Input Listing

Please Contact Scott Carroll 317-612-1551 w/ any question

| 1  | Kick        |                     | 13 | Guitar       | DI Prov @ Amp   |          |
|----|-------------|---------------------|----|--------------|-----------------|----------|
| 2  | Snare       |                     | 14 | Sax          | DI Prov @ Board |          |
| 3  | Hat         |                     | 15 | EWI          | DI Prov @ Board |          |
| 4  | Rack        |                     | 16 | Leonard Vox  | Wireless        | Boom     |
| 5  | Floor       |                     | 17 | Ali Vox      | Wireless        | Straight |
| 6  | Overhead    |                     | 18 | Wes Vox      | Wireless        | Straight |
| 7  | Drum Pad    | DI Needed           | 19 | Teddy Vox    | Wireless        | Boom     |
| 8  | Percussion  | Boom                | 20 | Doran Vox    | Wired           | Provided |
| 9  | Sub Bass    | DI Provided @ Board | 21 | Duck Vox     | Wired           | Boom     |
| 10 | Bass        | DI Provided @ Board | 22 | TalkBack Mic | Wired           | Boom     |
| 11 | Keys-Bottom | DI Needed           | 23 | *Aux for MP3 |                 |          |
| 12 | Keys-Top    | DI Needed           | 24 |              |                 |          |

\*Wedding and corporate events will require an **AUX** input for iPad/Laptop to be placed **DOWN-STAGE RIGHT** 

\*\*If using IEMs, Overheads are a **MUST** 

\*\*\*Please Note, if Living Proof is providing all stage mics and IEM monitor equipment we will send a L/R/SUB signal to FOH